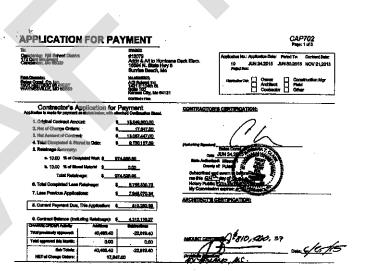

H. Accept Bid for Removal, Supply & Installation of Boilers and Pumps at the Middle School

The bid received was recommended.

Strategic Plan Goal Area - Governance

I. Accept Bid for Concrete Supply & Installation of Bus Parking Lot

A summary of bids received and a recommendation were presented.

Strategic Plan Goal Area - Governance

J. Approve Career Ladder Funding

Currently our Career Ladder Program is funded at 80% of the level of funding prior to the state withdrawing their share several years ago. Current funding for Career Ladder stages is as follows. Recommend funding Career Ladder at 80% for the 2015-2016 school year.

| Company Company         |           |
|-------------------------|-----------|
| *Amsco Mechanical, Inc. | \$201,504 |

<sup>\*</sup>Recommend Amsco Mechanical, Inc.

# BUS PARKING LOT CONCRETE SUPPLY & INSTALLATION July 2015

Bids were accepted on or before 9:00 a.m. on July 7, 2015, at Camdenton R-III Public School's Administration Building, 172 Dare Boulevard, Camdenton, Mo. 65020, at which time they were publicly opened.

| Companys                                                                                        | e digital di salah di |
|-------------------------------------------------------------------------------------------------|--------------------------------------------------------------------------------------------------------------------------------------------------------------------------------------------------------------------------------------------------------------------------------------------------------------------------------------------------------------------------------------------------------------------------------------------------------------------------------------------------------------------------------------------------------------------------------------------------------------------------------------------------------------------------------------------------------------------------------------------------------------------------------------------------------------------------------------------------------------------------------------------------------------------------------------------------------------------------------------------------------------------------------------------------------------------------------------------------------------------------------------------------------------------------------------------------------------------------------------------------------------------------------------------------------------------------------------------------------------------------------------------------------------------------------------------------------------------------------------------------------------------------------------------------------------------------------------------------------------------------------------------------------------------------------------------------------------------------------------------------------------------------------------------------------------------------------------------------------------------------------------------------------------------------------------------------------------------------------------------------------------------------------------------------------------------------------------------------------------------------------|
| Clark's Concrete Construction Co.  This does not include rock for grading or placement of rock. | \$33,904                                                                                                                                                                                                                                                                                                                                                                                                                                                                                                                                                                                                                                                                                                                                                                                                                                                                                                                                                                                                                                                                                                                                                                                                                                                                                                                                                                                                                                                                                                                                                                                                                                                                                                                                                                                                                                                                                                                                                                                                                                                                                                                       |
| *Southway Concrete Construction                                                                 | \$33,600                                                                                                                                                                                                                                                                                                                                                                                                                                                                                                                                                                                                                                                                                                                                                                                                                                                                                                                                                                                                                                                                                                                                                                                                                                                                                                                                                                                                                                                                                                                                                                                                                                                                                                                                                                                                                                                                                                                                                                                                                                                                                                                       |

<sup>\*</sup>Recommend Southway Concrete Construction.