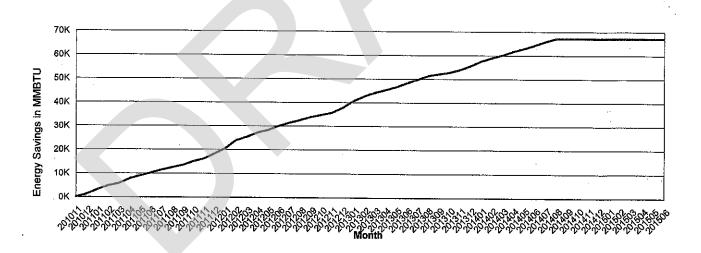

# **Energy Conservation Program**

June 2015

|                       | Cumulative Energy Sav | <u>/ings</u>          |
|-----------------------|-----------------------|-----------------------|
| Expected Energy Usage | 196,965MMBTU          |                       |
| Actual Energy Usage   | 129,809MMBTU          | Program Savings —     |
| Program Savings       | 67,159MMBTU           |                       |
| Savings Percent.      | 34.10%                | - Actual Energy Urage |

# **Cumulative Energy Savings**

# **Cumulative Greenhouse Gas Reduction**

**Energy Reduction Impact:** 

67,159 MMBTU

14,635 equiv. metric tons of CO2

This is equivalent to the following:

Passenger cars not driven for one year:

2,627

Tree seedlings grown for 10 years:

374,325