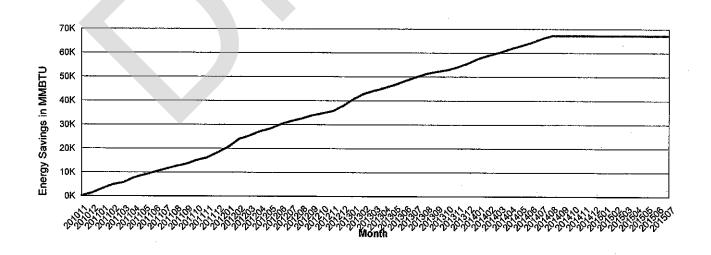

# **Cumulative Greenhouse Gas Reduction**

**Energy Reduction Impact:** 

67,159 MMBTU

14,635 equiv. metric tons of CO2

This is equivalent to the following:

Passenger cars not driven for one year:

2,627

Tree seedlings grown for 10 years:

374,325

# **Cumulative Energy Savings**